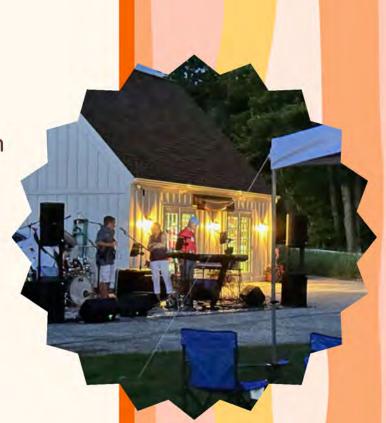

### What is It's the 60's Night at the Light?

It's the 60's Night at the Light is a far out fundraiser aimed at supporting preservation and outreach efforts for Erie's three historic lighthouses!

The evening features dinner, live music by the Groove, drinks, dancing, tower climbs, silent auction, and yard games. Event is held rain or shine and occurs on the grounds of Presque Isle Lighthouse near Leslie Beach within Presque Isle State Park.