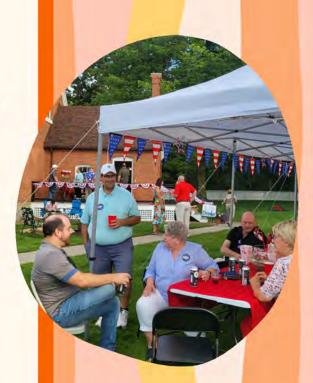

### What is It's the 60's Night at the Light?

It's the 60's Night at the Light is a far out fundraiser aimed at supporting preservation and outreach efforts for Erie's three historic lighthouses!

The evening features dinner, live music by the Groove, drinks, dancing, tower climbs, silent auction, and yard games. Event is held rain or shine and occurs on the grounds of Presque Isle Lighthouse near Leslie Beach within Presque Isle State Park.

### Check out these fast facts!

- Our Lighthouses welcome over 17,000 people annually from all
   50 states and over 30 countries
- Volunteers spend over 6,850 hours at the Lighthouses on average every year- that's valued at \$229,424!\*
- Most visitors come from Pennsylvania (around 6,800) with most hailing from Erie and Allegheny counties
- Over 100 people attend our summer fundraiser most from Erie County!
- Presque Isle Lighthouse is located within Presque Isle State Park and the park sees, on average, 3.5 million visitors annually.