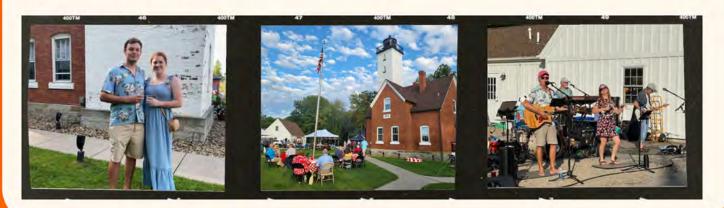

### What is It's the 60's Night at the Light?

It's the 60's Night at the Light is a far out fundraiser aimed at supporting preservation and outreach efforts for Erie's three historic lighthouses!

The evening features dinner, live music by the Groove, drinks, dancing, tower climbs, silent auction, and yard games. Event is held rain or shine and occurs on the grounds of Presque Isle Lighthouse near Leslie Beach within Presque Isle State Park.

When? Saturday, August 16, 2025 from 6pm to 9pm Where? Presque Isle Lighthouse, Presque Isle State Park Attire? Business Casual